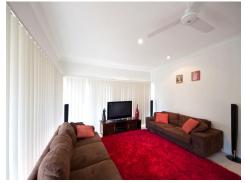

Features include multiple open and spacious living zones with 9 foot ceilings, ducted air and lots of full height windows & sliding glass doors. Divided into two wings - one containing three bedrooms & a rumpus room and the second. with kitchen, casual living and master suite. The galley style kitchen has stone tops & lots of storage & the master suite to the rear of the home is ensuited with good separation. Outdoor entertaining flows from both wings to large timber decking surrounding a sparking in-ground swimming pool. There is a double lock-up garage with internal access and shade sail over the driveway for additional covered parking.