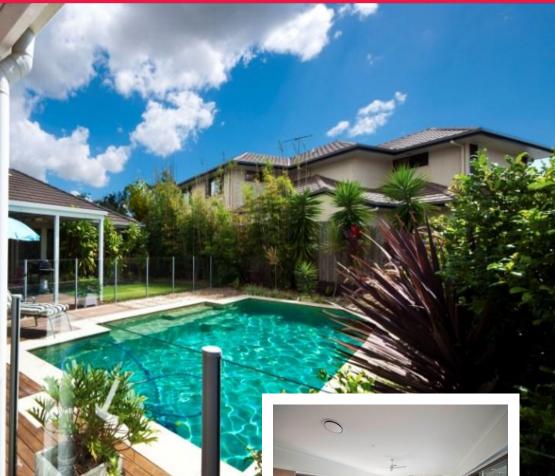

Features include multiple open and spacious living zones with 9 foot ceilings, ducted air and lots of full height windows & sliding glass doors. Divided into two wings - one containing three bedrooms & a rumpus room and the second. with kitchen, casual living and master suite. The galley style kitchen has stone tops & lots of storage & the master suite to the rear of the home is ensuited with good separation. Outdoor entertaining flows from both wings to large timber decking surrounding a sparking in-ground swimming pool. There is a double lock-up garage with internal access and shade sail over the driveway for additional covered parking.