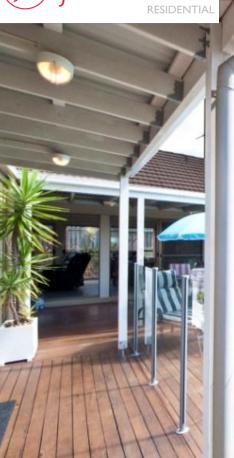

Features include multiple open and spacious living zones with 9 foot ceilings, ducted air and lots of full height windows & sliding glass doors. Divided into two wings - one containing three bedrooms & a rumpus room and the second. with kitchen, casual living and master suite. The galley style kitchen has stone tops & lots of storage & the master suite to the rear of the home is ensuited with good separation. Outdoor entertaining flows from both wings to large timber decking surrounding a sparking in-ground swimming pool. There is a double lock-up garage with internal access and shade sail over the driveway for additional covered parking.