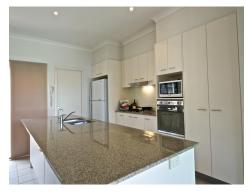

Features include multiple open and spacious living zones with 9 foot ceilings, ducted air and lots of full height windows & sliding glass doors. Divided into two wings - one containing three bedrooms & a rumpus room and the second. with kitchen, casual living and master suite. The galley style kitchen has stone tops & lots of storage & the master suite to the rear of the home is ensuited with good separation. Outdoor entertaining flows from both wings to large timber decking surrounding a sparking in-ground swimming pool. There is a double lock-up garage with internal access and shade sail over the driveway for additional covered parking.