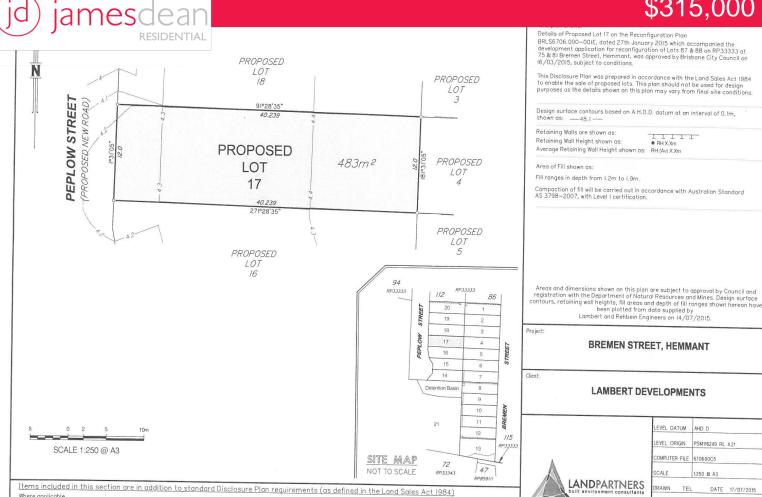

## Lot 17 Bremen Street, Hemmant

This is a unique land release of just 20 blocks. The development is surrounded by established homes together with large parcels of rural zoned land which adds to the peace and tranquility of the area.